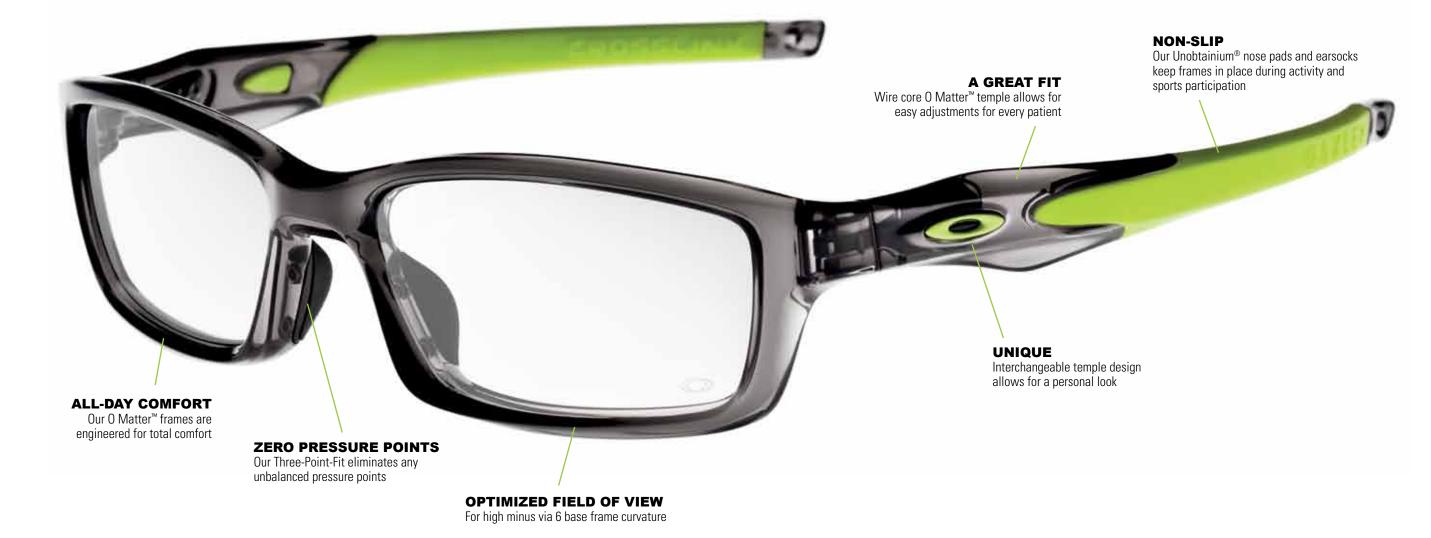

#### **FEATURES**

An everyday ophthalmic frame collection that combines a sleek and modern look with unique Oakley sports performance features.

Oakley sport-inspired design

Three-Point-Fit

No slip nose pad and ear socks

Additional set of stems with every frame

Optimized field of view for high minus via 6 base frame curvature