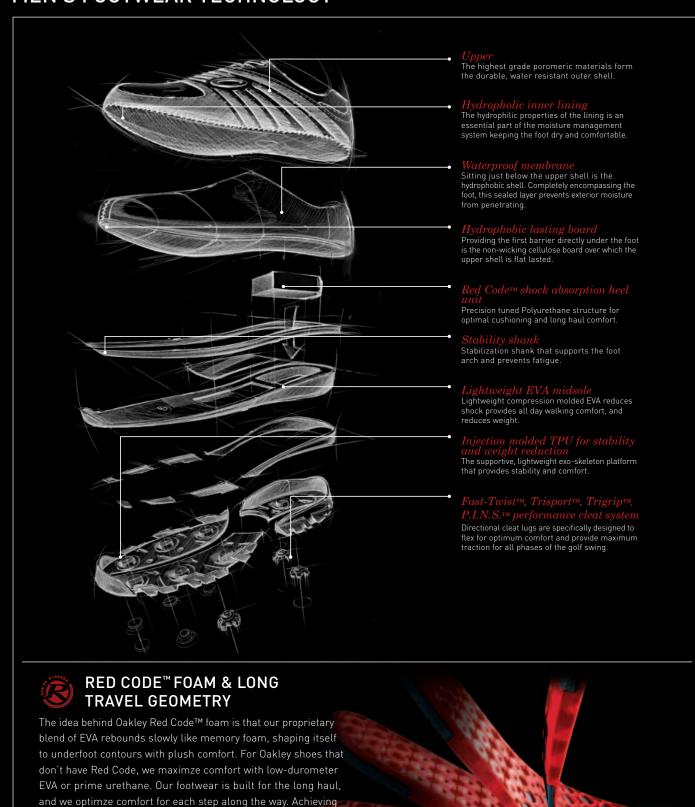

## **MEN'S FOOTWEAR TECHNOLOGY**

that meant reinventing the midsole with "long travel" geometry

that works like the suspension in a car. It's precisely tuned to

absorb shock and give a smooth ride with optimal cushioning

and comfort.