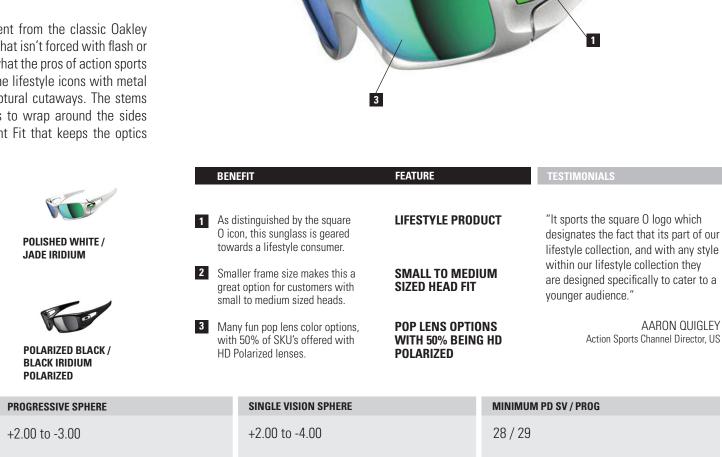

CRANKCASE® carries an icon that's different from the classic Oakley ellipse. It signifies an attitude of urban style that isn't forced with flash or business. A clean look says it all, and that's what the pros of action sports respect when they hit the city. We crafted the lifestyle icons with metal and laid them down on earstems with sculptural cutaways. The stems continue the fluid lines of the lens orbital's to wrap around the sides of your head with a comfortable Three-Point Fit that keeps the optics precisely aligned.